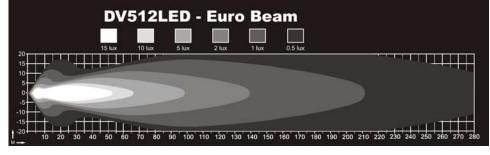

#### **BEAM PATTERNS**

| PRODUCT NAME           | ENFORCER 60W HEAVY DUTY LED WORK LAMP |
|------------------------|---------------------------------------|
| MODEL                  | ENFORCER                              |
| WATTAGE                | 60W                                   |
| BEAM ANGLE             | 25°, 40°, 60°, 70x40°, 110°           |
| LIGHT OUTPUT RAW       | 9,100lm                               |
| LIGHT OUTPUT EFFECTIVE | 6,480lm                               |
| VOLTAGE                | 9-36V or 24V only                     |
| OPERATING TEMP         | -40°C to +85°C                        |
| IP RATING              | IP69                                  |
| VIBRATION RATING       | 25GRMS                                |
| CONNECTOR TYPE         | 2 Pin Deutsch                         |
| HOUSING                | Die-Cast Alloy                        |
| LENS                   | Polycarbonate                         |
| BRACKET                | 5mm Stainless Steel                   |
| CURRENT DRAW           | 2.5A @ 24V                            |
| CRI                    | 70CRI                                 |
| CCT/KELVIN             | 3000K, 4000K or 5700K                 |
| DIMENSIONS             | 154x148x99mm                          |
| NET WEIGHT             | 2.5kg                                 |
| EMC RATING             | CISPR 25 Class 3                      |
| MOUNTING SUITABLE      | Upright & Pendant                     |
| EXPECTED LIFESPAN      | 50,000 hours                          |
| DIMMING CONTROL        | YES (Optional)                        |
| WARRANTY               | 5 Years                               |