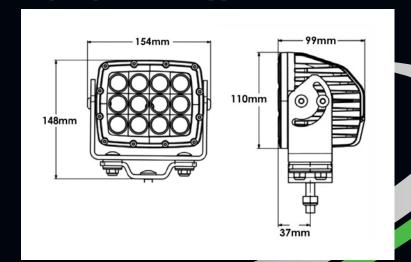

#### **TECHNICAL DRAWINGS**

| PRODUCT NAME           | ENFORCER 60W HEAVY DUTY LED WORK LAMP |
|------------------------|---------------------------------------|
| MODEL                  | ENFORCER                              |
| WATTAGE                | 60W                                   |
| BEAM ANGLE             | 25°, 40°, 60°, 70x40°, 110°           |
| LIGHT OUTPUT RAW       | 9,100lm                               |
| LIGHT OUTPUT EFFECTIVE | 6,480lm                               |
| VOLTAGE                | 9-36V or 24V only                     |
| OPERATING TEMP         | -40°C to +85°C                        |
| IP RATING              | IP69                                  |
| VIBRATION RATING       | 25GRMS                                |
| CONNECTOR TYPE         | 2 Pin Deutsch                         |
| HOUSING                | Die-Cast Alloy                        |
| LENS                   | Polycarbonate                         |
| BRACKET                | 5mm Stainless Steel                   |
| CURRENT DRAW           | 2.5A @ 24V                            |
| CRI                    | 70CRI                                 |
| CCT/KELVIN             | 3000K, 4000K or 5700K                 |
| DIMENSIONS             | 154x148x99mm                          |
| NET WEIGHT             | 2.5kg                                 |
| EMC RATING             | CISPR 25 Class 3                      |
| MOUNTING SUITABLE      | Upright & Pendant                     |
| EXPECTED LIFESPAN      | 50,000 hours                          |
| DIMMING CONTROL        | YES (Optional)                        |
| WARRANTY               | 5 Years                               |