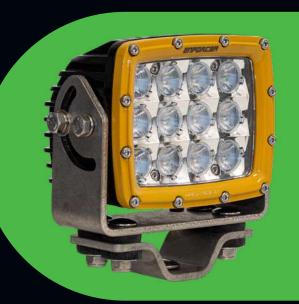

### 60W HEAVY DUTY LED WORK LAMP

The Dura Vision Enforcer 60w LED work lamp offers the latest in high powered LED technology, designed for use on heavy duty mining vehicles. With a compact design, waterproof to IP69 and vibration ratings of 25G RMS the Enforcer provides lighting solutions in the most demanding environments. Electronic Thermal management ensures a minimum of 50'000 working hours is achieved, even when used continuously. Utilising a 5mm stainless steel bracket with 145° of adjustment the Enforcer is one of the most versatile lamps available. The Enforcer is also available as a 24V only option to deter theft of lamps on site.

| PRODUCT NAME           | ENFORCER 60W HEAVY DUTY LED WORK LAMP |
|------------------------|---------------------------------------|
| MODEL                  | ENFORCER                              |
| WATTAGE                | 60W                                   |
| BEAM ANGLE             | 25°, 40°, 60°, 70x40°, 110°           |
| LIGHT OUTPUT RAW       | 9,100lm                               |
| LIGHT OUTPUT EFFECTIVE | 6,480lm                               |
| VOLTAGE                | 9-36V or 24V only                     |
| OPERATING TEMP         | -40°C to +85°C                        |
| IP RATING              | IP69                                  |
| VIBRATION RATING       | 25GRMS                                |
| CONNECTOR TYPE         | 2 Pin Deutsch                         |
| HOUSING                | Die-Cast Alloy                        |
| LENS                   | Polycarbonate                         |
| BRACKET                | 5mm Stainless Steel                   |
| CURRENT DRAW           | 2.5A @ 24V                            |
| CRI                    | 70CRI                                 |
| CCT/KELVIN             | 3000K, 4000K or 5700K                 |
| DIMENSIONS             | 154x148x99mm                          |
| NET WEIGHT             | 2.5kg                                 |
| EMC RATING             | CISPR 25 Class 3                      |
| MOUNTING SUITABLE      | Upright & Pendant                     |
| EXPECTED LIFESPAN      | 50,000 hours                          |
| DIMMING CONTROL        | YES (Optional)                        |
| WARRANTY               | 5 Years                               |