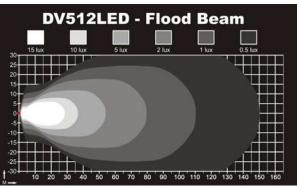

IMENSIONS             | 154x148x99mm                          |
| NET WEIGHT             | 2.5kg                                 |
| EMC RATING             | CISPR 25 Class 3                      |
| MOUNTING SUITABLE      | Upright & Pendant                     |
| EXPECTED LIFESPAN      | 50,000 hours                          |
| DIMMING CONTROL        | YES (Optional)                        |
| WARRANTY               | 5 Years                               |



# **ENFORCER**

60W HEAVY DUTY LED WORK LAMP



#### **DESIGNED FOR**

- ✓ HAUL TRUCKS
- ✓ BULLDOZERS
- DRILL RIGS
- ✓ GRADERS
- EXCAVATORS
- ✓ SHOVELS
- ✓ UNDERGROUND DRILL RIGS
- UNDERGROUND GENERAL LIGHTING
- ✓ EMI SENSITIVE APPLICATIONS
- ✓ UNDERGROUND WHEEL LOADERS

#### **TECHNICAL DRAWINGS**



#### **BEAM PATTERNS**