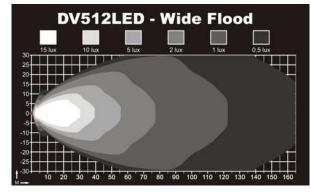

#### **BEAM PATTERNS**

| PRODUCT NAME           | ENFORCER 60W HEAVY DUTY LED WORK LAMP |
|------------------------|---------------------------------------|
| MODEL                  | ENFORCER                              |
| WATTAGE                | 60W                                   |
| BEAM ANGLE             | 25°, 40°, 60°, 70x40°, 110°           |
| LIGHT OUTPUT RAW       | 9,100lm                               |
| LIGHT OUTPUT EFFECTIVE | 6,480lm                               |
| VOLTAGE                | 9-36V or 24V only                     |
| OPERATING TEMP         | -40°C to +85°C                        |
| IP RATING              | IP69                                  |
| VIBRATION RATING       | 25GRMS                                |
| CONNECTOR TYPE         | 2 Pin Deutsch                         |
| HOUSING                | Die-Cast Alloy                        |
| LENS                   | Polycarbonate                         |
| BRACKET                | 5mm Stainless Steel                   |
| CURRENT DRAW           | 2.5A @ 24V                            |
| CRI                    | 70CRI                                 |
| CCT/KELVIN             | 3000K, 4000K or 5700K                 |
| DIMENSIONS             | 154x148x99mm                          |
| NET WEIGHT             | 2.5kg                                 |
| EMC RATING             | CISPR 25 Class 3                      |
| MOUNTING SUITABLE      | Upright & Pendant                     |
| EXPECTED LIFESPAN      | 50,000 hours                          |
| DIMMING CONTROL        | YES (Optional)                        |
| WARRANTY               | 5 Years                               |